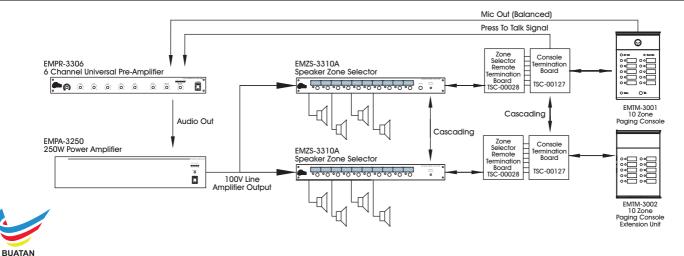

## **Schematic Diagram**

<sup>\*</sup>Specifications and design are subjected to change without notice for improvements.