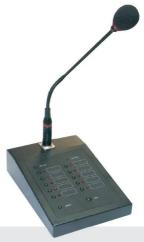

## **EMTM-3001**10 Zone Remote Paging Console

The EMTM-3001 is the console unit, which can be connected to the EMIX EMZS-3310/A to form a flexible and multifunctional speaker zone selector system.

The EMTM-3001 allows the selection of 10 different speaker zones and has the usual all call and chime selection capability. It is also enhanced with override notification. In addition to that, the total number of speaker zones can be further extended through additional console unit like the EMIX EMTM-3002. The EMTM-3002 Paging Console Extension Unit is use as a slave unit to the EMTM-3001 Paging Console.

## **Features**

- > 10 Selectable Speaker Zones (Extendable)
- > Override Indication
- > Microphone Balanced Output
- > Customizable Functionality
- > Microphone Signal Support Up To < 100m Distance

| Model                    | EMTM-3001                                                                                                                          |
|--------------------------|------------------------------------------------------------------------------------------------------------------------------------|
| Input Voltage            | 24VDC                                                                                                                              |
| Current Consumption      | 1A                                                                                                                                 |
| Number of Zones          | 10 Zones                                                                                                                           |
| Audio Output (EMTM-3001) | Balanced Female XLR Socket,<br>0.6mV - 1.0V at 200ohms                                                                             |
| Audio Input (EMTM-3001)  | Balanced Female XLR Socket<br>With 15 VDC Phantom Power,<br>0.6mV - 1.0V at 2000hms                                                |
| Front Panel Control      | EMTM 3001 - 13 Push Buttons (10 Zones, Chime, All Call and Mic-Press To Talk) EMTM 3002 Extension Unit - 10 Push Buttons For Zones |
| Front Panel Indicator    | EMTM 3001 - 5mm LED Zone Indicator - 5mm LED Override EMTM 3002 Extension Unit - 5mm LED Zone Indicator                            |
| Dimension (W x H x D)    | 160 x 240 70 mm                                                                                                                    |
| Weight (Max)             | 1.2kg                                                                                                                              |